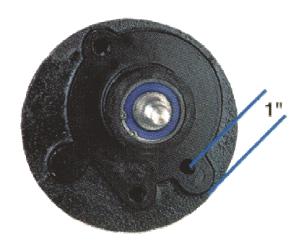

## Saginaw Series Power Steering Pumps

There are THREE belt driven Saginaw pumps. Two are BIG BEARING and the third is a BUSHING type. The out side diameter is the same on all three pumps - 5 3/8".

The OD of the bearing housing measures 2.1". The OD of the bushing type measures 1.6".