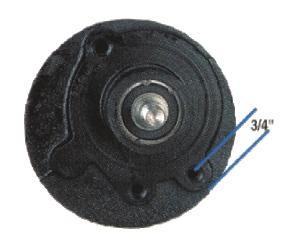

## Saginaw Series Power Steering Pumps

There are THREE belt driven Saginaw pumps. Two are BIG BEARING and the third is a BUSHING type. The out side diameter is the same on all three pumps - 5 3/8".

The OD of the bearing housing measures 2.1". The OD of the bushing type measures 1.6".