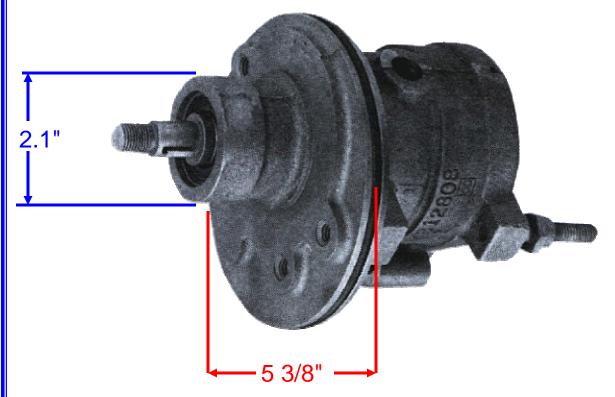

## Saginaw Series Power Steering Pumps

There are THREE belt driven Saginaw pumps. Two are BIG BEARING and the third is a BUSHING type. The out side diameter is the same on all three pumps - 5 3/8".

The OD of the bearing housing measures 2.1". The OD of the bushing type measures 1.6".